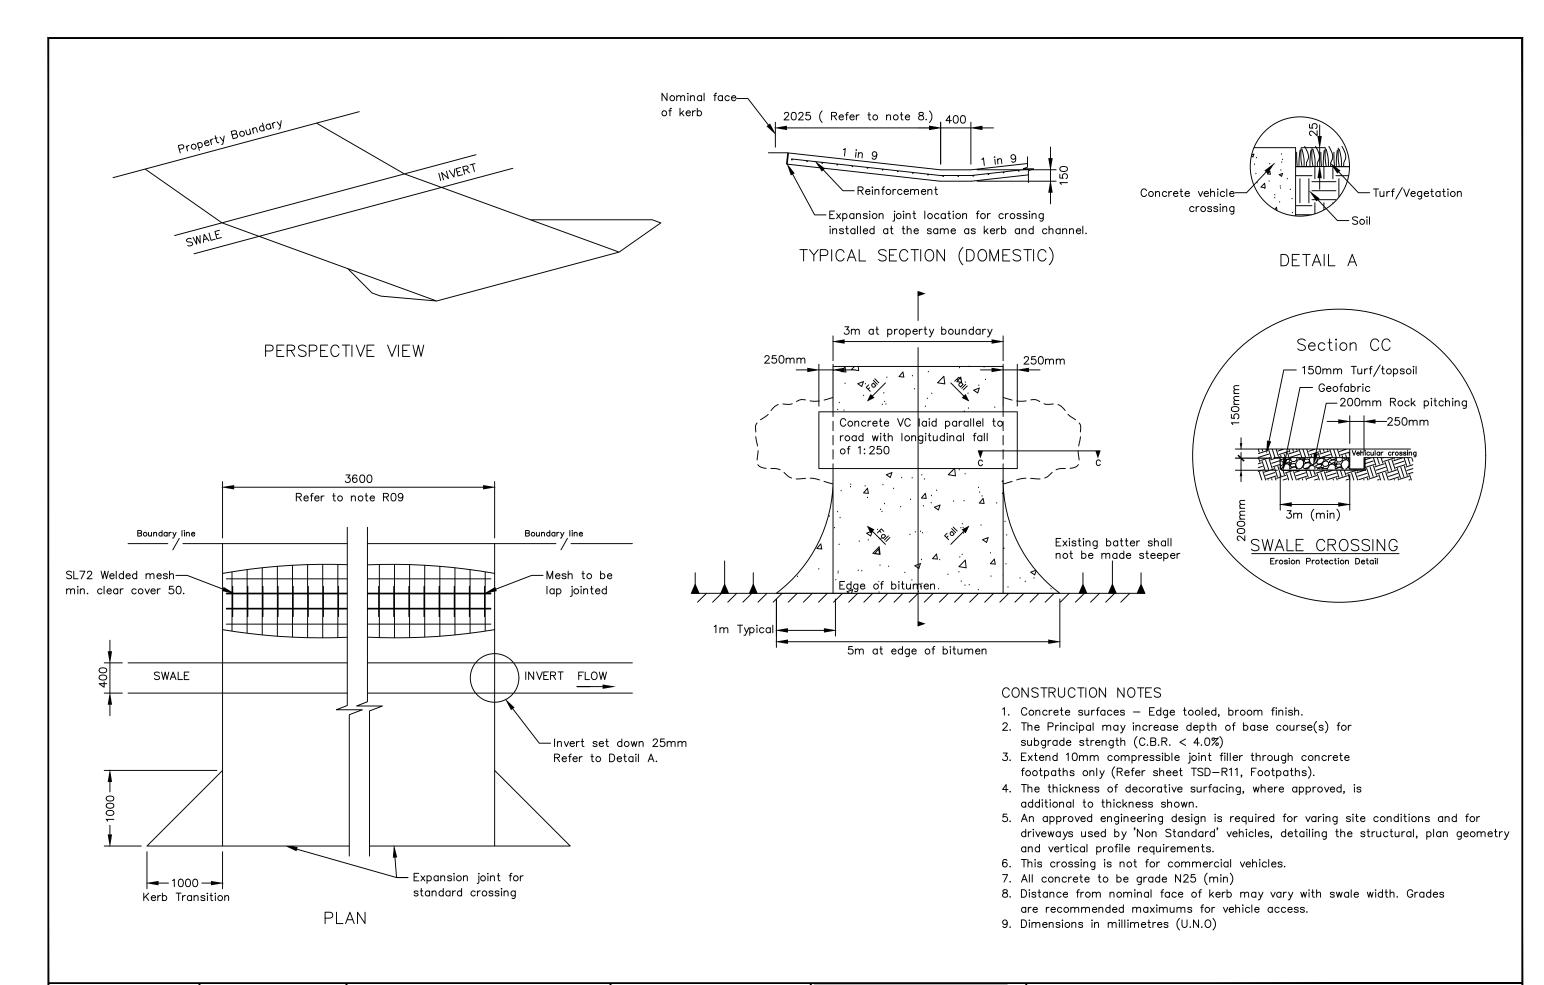

SCALES: AS SHOWN This drawing and the information it contains is, and remains the prop (All scales are correct at A3) of the Local Government Association of Tasmania, and may only be used for the purpose of which it was intended. Reproduction of this drawing or its content in any format other than printed hard copies or PDF is strictly prohibited. It is the users responsibility to ensure this drawing is the current version XRef File: TSD-R10-v3.dwg The current version can be downloaded from: www.lgat.tas.gov.au